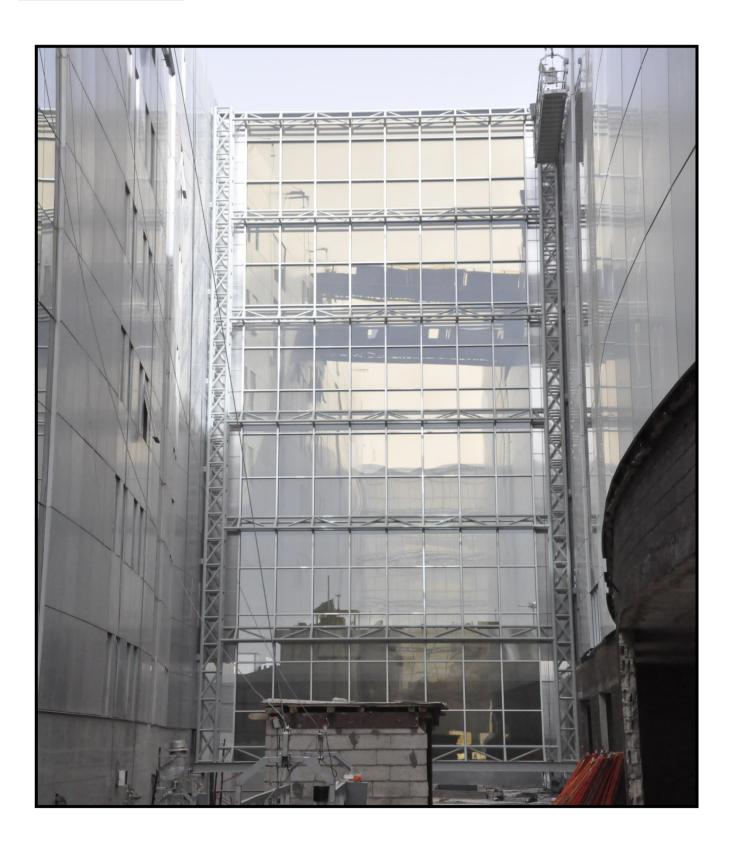

#### SKYLIGHT BUILDING – AL SAHU – RIYADH

### STRUCTURAL GLAZING AND ALUMINUM CLADDING WORKS