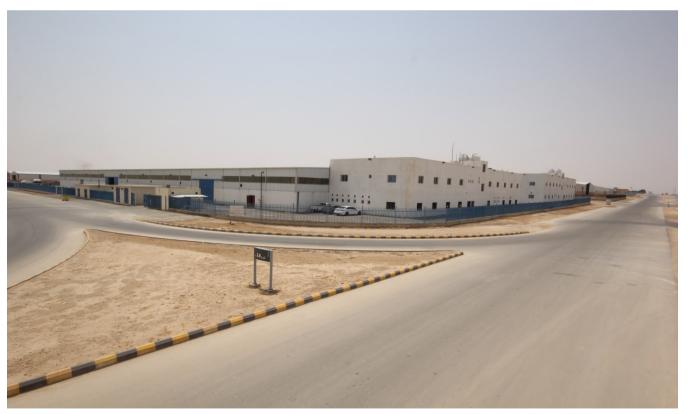

| 2   |
| 38    | FILTERS WITH 3 MICRON LEVEL                                                           | 2   |
| 39    | GRINDING MACHINE FOR SAW BLADES KAINDLE SSG 600A-DC                                   | 2   |
| 40    | LAGOS COMPLETE FINISHING AREA (HOTMELTCONTOR EDGE<br>BANDER SMART + TRIMMING MACHINE) | 2   |
| 41    | VACCUM PVC PRESSING                                                                   | 2   |
| 42    | AUTOMATIC CNC HINGES & LOCK BORING                                                    | 1   |
| 43    | SOLID WOOD PANEL ASSEMBELY                                                            | 1   |
| 44    | CNC ROUTER LASER HEADER                                                               | 1   |

































































































































# **CERTIFICATES**





www.halspan.com



01/01/2019

Dar Metal Industries (Wood Division) PO Box 250183 Street No 59 Al Kharj Industrial City, Al Kharj Riyadh, Kingdom of Saudi Arabia

#### **FAO Ahmed Taher**

Haispan Range (ITS / BS) British Specification

We hereby confirm authorisation to use our information in the design and fabrication of fire doors to 30, 60, 90,120 Minutes fire resistance BS476 pt22.1987 in support of claims to the fire performance of doors so constructed.

| Listing 32870 | Halspan 30 Min Optima Fire Rated Door Assembly                        |
|---------------|-----------------------------------------------------------------------|
| Listing 33154