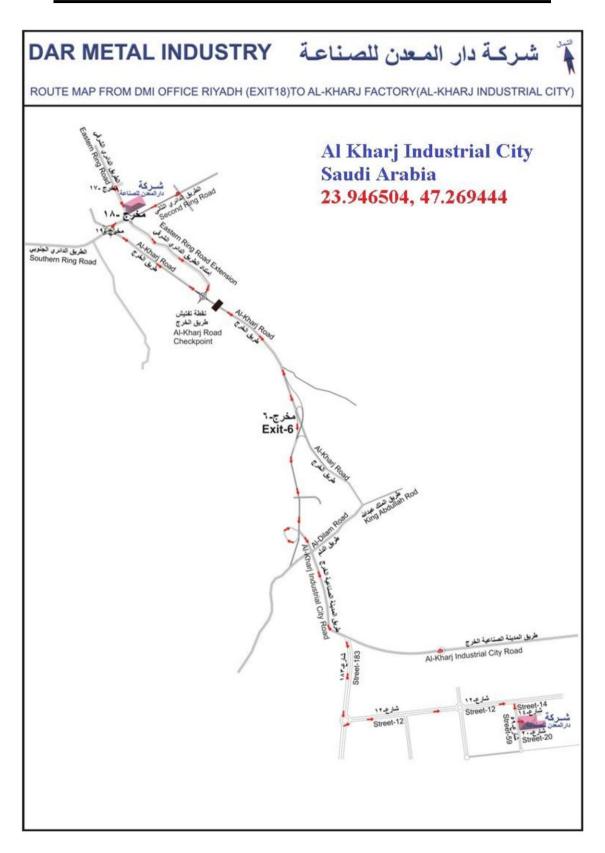

etal.com.sa E-mail: info@darmetal.com.sa

**Type of Company** : Saudi Mixed Limited Liability

Commercial Reg. No. : 1010200687

Chamber of Commerce Memb.No.: 149588

**Industrial License No.** : (1639/5)

Name of Owner : Engr. Mohammad Salman

: Mr. Ayman Tuwaijri

Bankers : Saudi Fransi Bank

Saudi American Bank

National Commercial Bank Al Rajhi Banking & Inv. Corp.

Saudi British Bank

Riyadh Bank

Nature of Business : Design, Engineering, Production, Supply

& Installation of Structural &

Architectural, Metal, Aluminum, Glass

and Wood Works

Contact Person : Engr. Mohammad Salman

General Manager Mobile: 050 646 0411

Email: gm@darmetal.com.sa

Website: www.darmetal.com.sa - E-mail: info@darmetal.com.sa





# **LOCATION: OFFICE - RIYADH**







# **LOCATION: FACTORY - AL KHARJ**













# **DAR METAL INDUSTRIES – RIYADH**

# **MANPOWER DETAILS**

| SL. # | DESCRIPTION                    | NUMBER OF<br>STAFF |
|-------|--------------------------------|--------------------|
| 1     | ENGINEERS                      | 8                  |
| 2     | SUPERVISORS                    | 10                 |
| 4     | SKILLED LABOR                  | 62                 |
| 5     | NON - SKILLED LABOR            | 28                 |
| 6     | QUALITY CONTROL                | 5                  |
| 7     | ADMINISTRATION / SUPPORT STAFF | 8                  |
| 8     | FINANCE                        | 5                  |
| 9     | SALES                          | 6                  |
| 10    | TECHNICAL / CAD OPERATORS      | 8                  |
|       | TOTAL