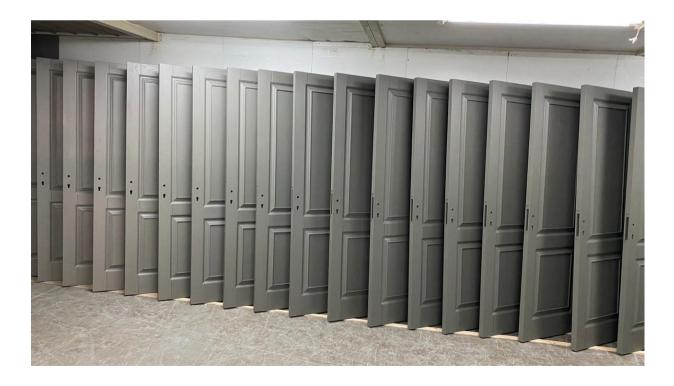

| 2   |
| 39    | GRINDING MACHINE FOR SAW BLADES KAINDLE SSG 600A-DC                                   | 2   |
| 40    | LAGOS COMPLETE FINISHING AREA (HOTMELTCONTOR EDGE<br>BANDER SMART + TRIMMING MACHINE) | 2   |
| 41    | VACCUM PVC PRESSING                                                                   | 2   |
| 42    | AUTOMATIC CNC HINGES & LOCK BORING                                                    | 1   |
| 43    | SOLID WOOD PANEL ASSEMBELY                                                            | 1   |
| 44    | CNC ROUTER LASER HEADER                                                               | 1   |

































































































































# **CERTIFICATES**





www.halspan.com



01/01/2019

Dar Metal Industries (Wood Division) PO Box 250183 Street No 59 Al Kharj Industrial City, Al Kharj Riyadh, Kingdom of Saudi Arabia

#### **FAO Ahmed Taher**

Haispan Range (ITS / BS) British Specification

We hereby confirm authorisation to use our information in the design and fabrication of fire doors to 30, 60, 90,120 Minutes fire resistance BS476 pt22.1987 in support of claims to the fire performance of doors so constructed.

| Listing 32870 | Halspan 30 Min Optima Fire Rated Door Assembly                        |
|---------------|-----------------------------------------------------------------------|
| Listing 33154 | Halspan 30 Min Prima & Halspan 30 Prima Plus Fire Rated Door Assembly |
| Listing 33278 | Hal