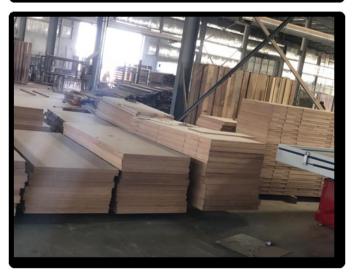

TERS WITH 3 MICRON LEVEL                                                           | 2   |
| 39    | GRINDING MACHINE FOR SAW BLADES KAINDLE SSG 600A-DC                                   | 2   |
| 40    | LAGOS COMPLETE FINISHING AREA (HOTMELTCONTOR EDGE<br>BANDER SMART + TRIMMING MACHINE) | 2   |
| 41    | VACCUM PVC PRESSING                                                                   | 2   |
| 42    | AUTOMATIC CNC HINGES & LOCK BORING                                                    | 1   |
| 43    | SOLID WOOD PANEL ASSEMBELY                                                            | 1   |
| 44    | CNC ROUTER LASER HEADER                                                               | 1   |

































































































































# **CERTIFICATES**





www.halspan.com



01/01/2019

Dar Metal Industries (Wood Division) PO Box 250183 Street No 59 Al Kharj Industrial City, Al Kharj Riyadh, Kingdom of Saudi Arabia

#### **FAO Ahmed Taher**

Haispan Range (ITS / BS) British Specification

We hereby confirm authorisation to use our information in the design and fabrication of fire doors to 30, 60, 90,120 Minutes fire resistance BS476 pt22.1987 in support of claims to the fire performance of doors so constructed.

| Listing 32870 | Halspan 30 Min Optima Fire Rated Door Assembly                        |
|---------------|-----------------------------------------------------------------------|
| Listing 33154 | Halspan 30 Min Prima & Halspan 30 Prima Plus Fire Rated Door Assembly