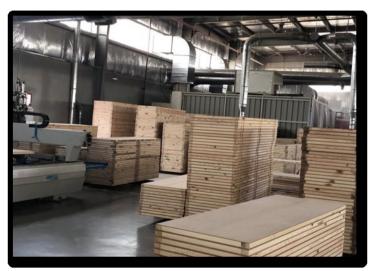

|
| 38    | FILTERS WITH 3 MICRON LEVEL                                                           | 2   |
| 39    | GRINDING MACHINE FOR SAW BLADES KAINDLE SSG 600A-DC                                   | 2   |
| 40    | LAGOS COMPLETE FINISHING AREA (HOTMELTCONTOR EDGE<br>BANDER SMART + TRIMMING MACHINE) | 2   |
| 41    | VACCUM PVC PRESSING                                                                   | 2   |
| 42    | AUTOMATIC CNC HINGES & LOCK BORING                                                    | 1   |
| 43    | SOLID WOOD PANEL ASSEMBELY                                                            | 1   |
| 44    | CNC ROUTER LASER HEADER                                                               | 1   |

































































































































# **CERTIFICATES**





www.halspan.com



01/01/2019

Dar Metal Industries (Wood Division) PO Box 250183 Street No 59 Al Kharj Industrial City, Al Kharj Riyadh, Kingdom of Saudi Arabia

#### **FAO Ahmed Taher**

Haispan Range (ITS / BS) British Specification

We hereby confirm authorisation to use our information in the design and fabrication of fire doors to 30, 60, 90,120 Minutes fire resistance BS476 pt22.1987 in support of claims to the fire performance of doors so constructed.

| Listing 32870 | Halspan 30 Min Optima Fire Rated Door Assembly                        |
|---------------|-----------------------------------------------------------------------|
| Listing 33154 | Halspan 30 Min Prima & Halspan 30 Prima Plus Fire Rat