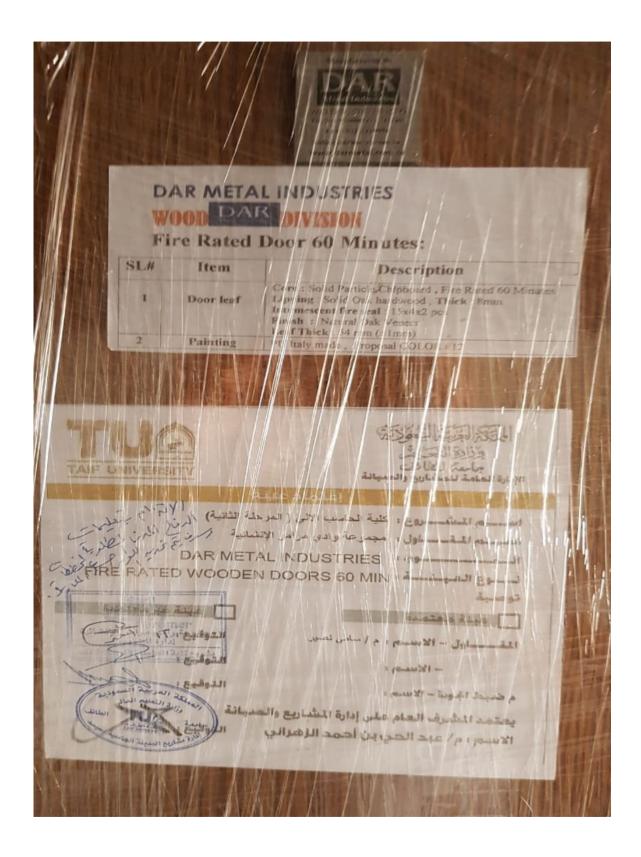

مرامر الإنشائية

السلام عليكم ورحمة الله وبركاته وبعد،

إشارةً إلى خطابكم المقيد لدينا برقم (وم/١٣٤/١٣٤هـ) بتاريخ ١٤٤٠/٠٨/٢٣هـ والمتضمن طلب اعتماد اعتماد عينات الابواب الخشبيه لمشروع إنشاء كلية الحاسب وتقنية المعلومات بالطاقف (المرحلة الثانية) بجامعة الطائف مقاولة شركتكم.

وبعد مراجعة العينات المقدمة للإعتماد نفيدكم بإعتماد العينه المقدمه من شركه دار المعدن على أن يتم الالتزام بالقطاعات المعتمده للابواب الخشبيه مع الالتزام بالتوريد بما لا يتعارض مع الجداول الزمنيه للمشروع و على أن يتم مراعاة الأتى:-

1. تطبيق جداول الكميات والمواصفات الفنية والمخططات التعاقدية.

٢. تقديم شهادة المنشأ والضمان موثقة من الجهات المعتمدة.

m

وتقبلوا وافر التحية والتقدير،

المشرف العام على دارة المشاريع والصياته

، عيد الحماين احمد الزهراني

لشفوعات بم *عبورة* المنوزج

التاريخ: ۱۹ ۱۹ ما دريخ

14cmg: 9 17V









PM-TF-SITE-0022-AR

Page 1 of 1

شركة غدون الخبير المقاولات DIYAR Saudi Diyar Consultants سرحه عصون الحبير للمقاولات Ghosoon Al-Khair Contracting Co. نموذج تسليم اعمال فنية صندوق برید : 21070 – الریاض11475 تلیلون : 0096614743437 فلکس : 0096614743437 🗱 🎎 وزارة الماليــة **MOFT 526** رقم المشروع: مشروع إعادة تأهيل مبائي أرقام (12 و 13 و 14) بمخرج 9 الى الاستشاري: الديار السعودية للاستشارات من المقاول: شركة غصون الخير للمقاولات 2019/08/20 التاريخ R-00 الاصدار FINISHING رقم المستند القسم الموقع MOF الموضوع المرجع نوع/فنة المستند □خطة عمل مستخلصات □ مخططات 🗆 تقاریر ⊠شهادات ارسم توضيحي نوتة حسابية ٦ عقه د طريقة التنفيذ **AUG 2019** 🗖 اخرى قدم لسبب: اللمعلومية 🗆 للمراجعة / التعليق ≥ الموافقة الرقم# WOODEN DOORS DAR METAL التاريخ: 2019/08/20 التوقيع: ار سل بو اسطة التعليق والملاحظات (استشاري ا