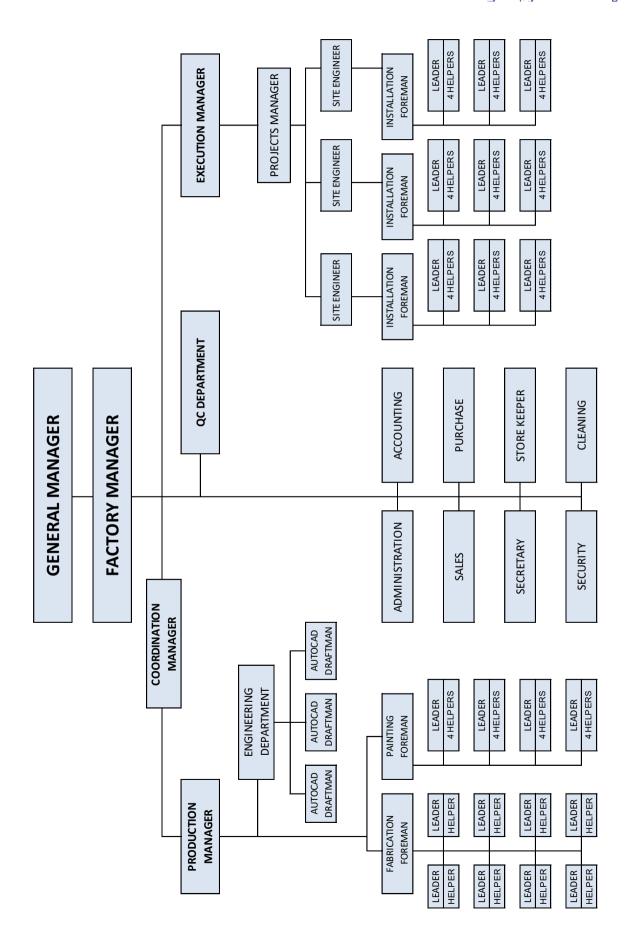

# FOR WOODEN WORKS

intertek

PREQUALIFICATION FILE

|    | INDEX                                   |  |  |  |  |  |  |
|----|-----------------------------------------|--|--|--|--|--|--|
|    | Introduction                            |  |  |  |  |  |  |
|    | Company Data                            |  |  |  |  |  |  |
| 1  | Location                                |  |  |  |  |  |  |
|    | Organization Chart                      |  |  |  |  |  |  |
|    | Manpower Details                        |  |  |  |  |  |  |
| 2  | Official Documents                      |  |  |  |  |  |  |
|    | FSC & LEED certificates                 |  |  |  |  |  |  |
| 3  | Consultant Approval                     |  |  |  |  |  |  |
| 4  | List of Equipments and Machineries      |  |  |  |  |  |  |
| 5  | Factory at Al-Kharj : Selected pictures |  |  |  |  |  |  |
| 6  | Fire Rated Doors                        |  |  |  |  |  |  |
| 7  | Painting Material – Technical Data      |  |  |  |  |  |  |
| 8  | Wood's Chemical Treatment               |  |  |  |  |  |  |
| 9  | List of On-going and Executed Projects  |  |  |  |  |  |  |
| 10 | Contact Us                              |  |  |  |  |  |  |