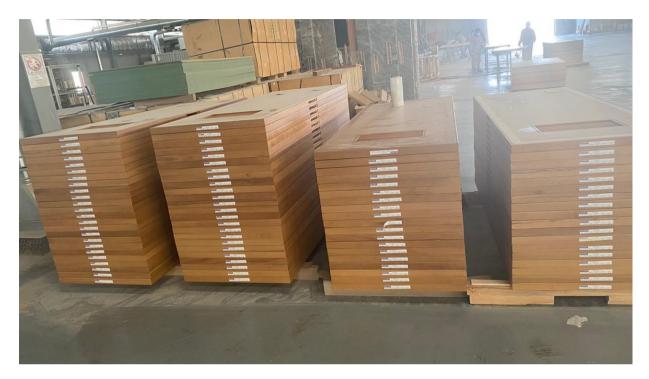

ITH 3 MICRON LEVEL                                                           | 2   |
| 39    | GRINDING MACHINE FOR SAW BLADES KAINDLE SSG 600A-DC                                   | 2   |
| 40    | LAGOS COMPLETE FINISHING AREA (HOTMELTCONTOR EDGE<br>BANDER SMART + TRIMMING MACHINE) | 2   |
| 41    | VACCUM PVC PRESSING                                                                   | 2   |
| 42    | AUTOMATIC CNC HINGES & LOCK BORING                                                    | 1   |
| 43    | SOLID WOOD PANEL ASSEMBELY                                                            | 1   |
| 44    | CNC ROUTER LASER HEADER                                                               | 1   |

































































































































# **CERTIFICATES**





www.halspan.com



01/01/2019

Dar Metal Industries (Wood Division) PO Box 250183 Street No 59 Al Kharj Industrial City, Al Kharj Riyadh, Kingdom of Saudi Arabia

#### **FAO Ahmed Taher**

Haispan Range (ITS / BS) British Specification

We hereby confirm authorisation to use our information in the design and fabrication of fire doors to 30, 60, 90,120 Minutes fire resistance BS476 pt22.1987 in support of claims to the fire performance of doors so constructed.

| Listing 32870 | Halspan 30 Min Optima Fire Rated Door Assembly                        |
|---------------|-----------------------------------------------------------------------|
| Listing 33154 | Halspan 30 Min Prima & Halspan 30 Prima Plus Fire Rated Door Assembly |
| L