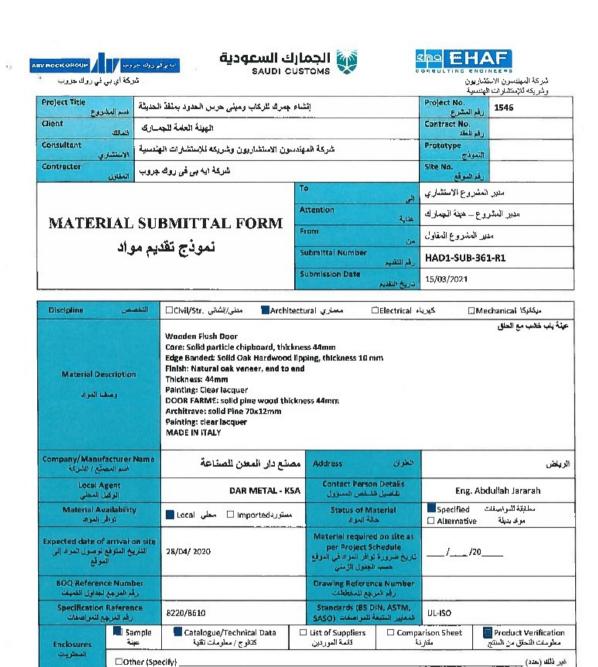

ہ           | KAFD-A1-J01-SAB-<br>COM-PQD-00006 | 01       | 20/06/2021       | J01-PQD-Prequalification for Wooden Works<br>for all Parcels (DAR Metal Industries Co) | B - Approved with Comments |

#### **ATTRIBUTES**

Attribute 1

ARC - Architect, ELE - Electrical, MEC - Mechanical, MEP - Mechanical & Electrical & Plumbing, SST - Steel Structure, STL - Structural

### MESSAGE

#### Workflow Review History

The attached documents have completed the "DAR WF - J01-PQD-Prequalification for Wooden Works for all Parcels (DAR Metal Industries Co) REV-01" workflow with the following results:

This transmittel was automotically generated

Doc No

Step

Participant

Review Outcome

Comments

KAFD-A1-J01-SAB-COM-PQD-00006

PD

P Atkinson

B - Approved with Comments Please refer to attached

0







☐ information المعلم عنة

Signature

Signature

By completing the form the Contractor certifies that submitted material is compiles with contract specification

Abdullah Jararah

بر مان عماري

Contractor's Material Eng. (مهندس العراد (المثاول

> Contractor's PD/PM مدير المقبران (المقاول)

تم انتقديم كارض

Approval Mais Y

عيدالله جرارعه Name: هيدالله

Name : Burhan Ammari

Submitted for

النوقيع

الترقع

التسبق Coordination

~ outh











| mittal Number:                        | HAD2-SU                                                                        | B-361-R1                                 |                     | Submission Date                                           | :                                                | 15/03/                       | 2021    |