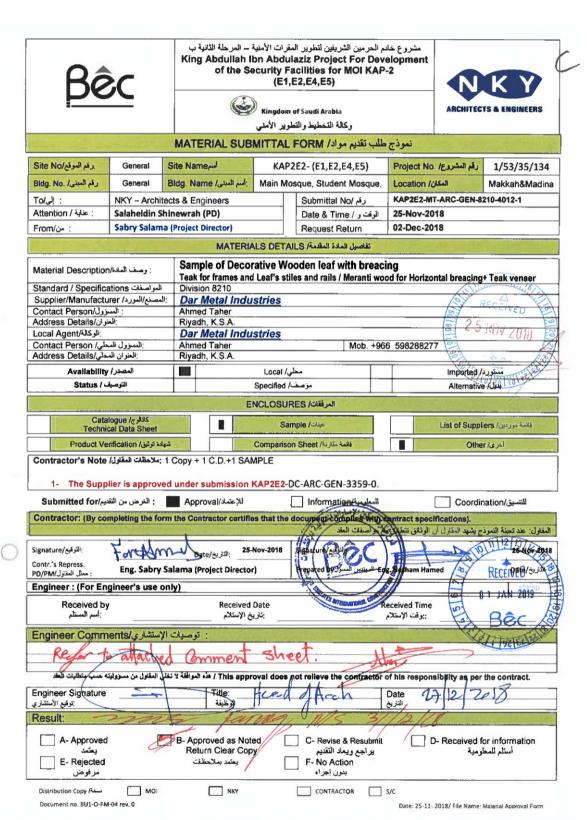

.D.+3SAMPLE 1- The Supplier is approved under submission KAP2E2-DC-ARC-GEN-3359-0. Submitted for/اللاعتماد Approval : الفرض من التقديم Information/in للتنسيق/Coordination Contractor: (By completing the form the Contractor certifies that the ntract specifications) Signature/التوقيع 04-Dec-2018 Contr.'s Repress. 7 Eng. Sabry Salama (Project Director) Engineer: (For Engineer's use only) Received by Received Date Received Time إمنع المستلم تاريخ الاستلام :: وقت الإستلام توصيات الإستشاري/Engineer Comments ctor of his responsibility as per the contract. Mah Engineer Signature Title تتوقيع الأستشاري ظيفة Result: A- Approved B- Approved as Noted C- Revise & Resubmit D- Received for information يراجع ويعاد التقديم Return Clear Copy أستلم للمعلومية يعتمد بملاحظات E- Rejected F- No Action مرفوض













بدون إجراء

S/C

CONTRACTOR

مرفوض نسخة/ Distribution Copy

MOI

NKY





| STC - HQ- Mursalat  PROJECT NO.:  STC NETWORK  OPERATION CENTER  TECHNICAL SUBMITTAL (TS)  IN New Scientists  TECHNICAL SUBMITTAL (TS)  IN NAME SCIENTIST  TECHNICAL SUBMITTAL (TS)  TECHNI | PROJECT NAME : NETWORK OPERAT