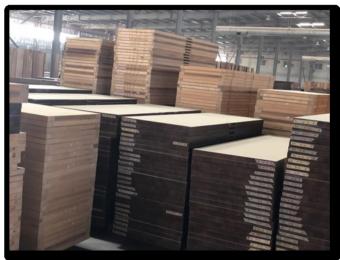

| FILTERS WITH 3 MICRON LEVEL                                                           | 2   |
| 39    | GRINDING MACHINE FOR SAW BLADES KAINDLE SSG 600A-DC                                   | 2   |
| 40    | LAGOS COMPLETE FINISHING AREA (HOTMELTCONTOR EDGE<br>BANDER SMART + TRIMMING MACHINE) | 2   |
| 41    | VACCUM PVC PRESSING                                                                   | 2   |
| 42    | AUTOMATIC CNC HINGES & LOCK BORING                                                    | 1   |
| 43    | SOLID WOOD PANEL ASSEMBELY                                                            | 1   |
| 44    | CNC ROUTER LASER HEADER                                                               | 1   |

































































































































# **CERTIFICATES**





www.halspan.com



01/01/2019

Dar Metal Industries (Wood Division) PO Box 250183 Street No 59 Al Kharj Industrial City, Al Kharj Riyadh, Kingdom of Saudi Arabia

#### **FAO Ahmed Taher**

Haispan Range (ITS / BS) British Specification

We hereby confirm authorisation to use our information in the design and fabrication of fire doors to 30, 60, 90,120 Minutes fire resistance BS476 pt22.1987 in support of claims to the fire performance of doors so constructed.

| Listing 32870 | Halspan 30 Min Optima Fire Rated Door Assembly                        |
|---------------|-----------------------------------------------------------------------|
| Listing 33154 | Halspan 30 Min Prima & Halspan 30 Prima Plus Fire Rated Door