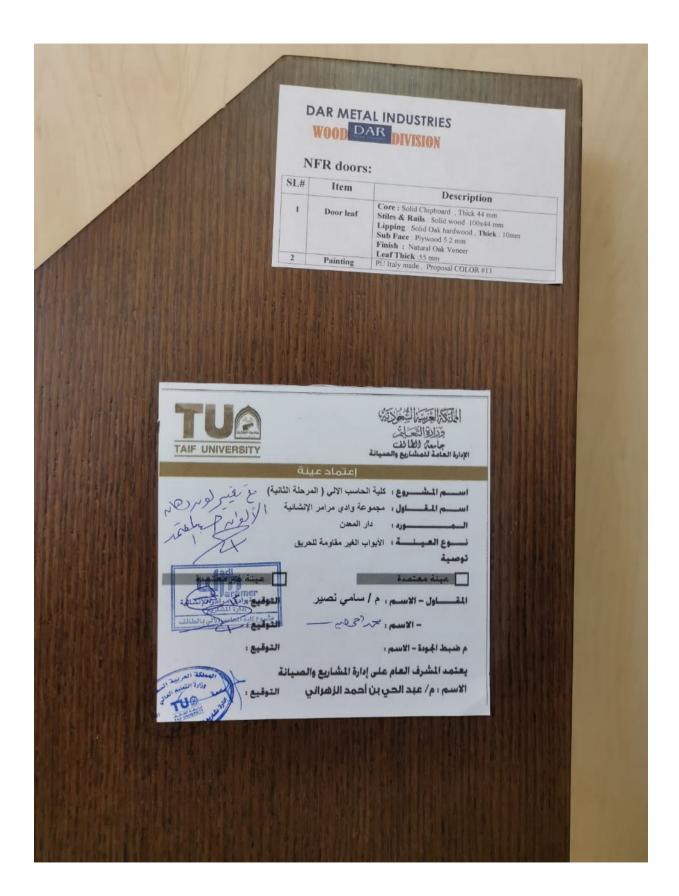

|











1466W

**PURCHASE ORDER** 

Supplier No: 10965 Supplier Info: Dar Metal Industries

JDE 2001021

Riyadh

Bill To: Arabian Centres Company, 2919 Northern Ring Rd, An Nakhil, Unit No. 1. Ar Riyadh 12394 - 7808.

Kingdom of Saudi Arabia.

VAT ID: 300047485410003

| 2019 |    |
|------|----|
| N.   |    |
| 2019 |    |
|      |    |
|      | N. |

Supplier VAT ID: 300047069810003 Requesting Location: Nakheel Mall Riyadh L. No. Item Code Unit Qty. Unit price Total Amount CWH SUPPLY AND INSTALLATION OF WOODEN DOOR WITH ACCESSORIES 2 10487 CWH SUPPLY & INSTALLATION OF WOODEN DOORS ON TOILET 3 16633 CWH EA Repair and replace of door frame as per mall standard 4 16634 CWH Repair and replace of door hinges and frames as per mall standard والمعتناناتة 1.1. T. TAY ... DAR METAL INDUSTRIES PURCHA