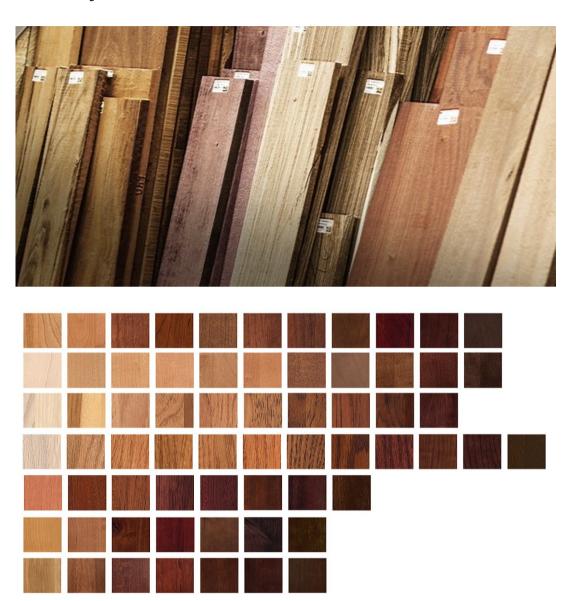

is an indication of internal decay.

10) Strength:

It should be able to withstand structural loads, especially in construction.

11) Toughness:





It should be able to endure shocks and vibrations. Usually, woods with narrow annual rings are the toughest.

### 12) Water Permeability:

Timber should have low water permeability. If the wood has higher permeability, it will readily absorb moisture, leading to rapid decay.



### 13) Weight:

Usually, heavy timbers are the toughest and hardest.

### 14) Workability:

The timber needs to be easily workable. Woods with a high resin content often tend to be less workable as they clog the teeth of the saw

### 3. Molding

Spliced and cut timber is then molded to achieve the desired shapes and sizes.







## 4. Some kind of wood and veneer:







# **COMPANY DATA**

Name of the Company : DAR Metal Industries

**Address** : P.O. Box 250183, Riyadh 11391, K S A

Tel.: + 966 1 242 1401 / 242 2878 /

920000242

Fax: +966 1 242 0958

Website: www.darmetal.com.sa E-mail: info@darmetal.com.sa

**Type of Company** : Saudi Mixed Limited Liability

Commercial Reg. No. : 1010200687

Chamber of Commerce Memb.No.: 149588

**Industrial License No.** : (1639/5)

Name of Owner : Engr. Mohammad Salman

: Mr. Ayman Tuwaijri

Bankers : Saudi Fransi Bank

Saudi American Bank

National Commercial Bank Al Rajhi Banking & Inv. Corp.

Saudi British Bank

Riyadh Bank

Nature of Business : Design, Engineering, Production, Supply

& Installation of Structural &

Architectural, Metal, Aluminum, Glass

and Wood Works

Contact Person : Engr. Mohammad Salm