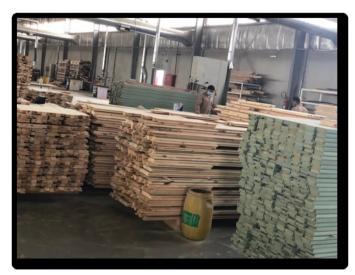

8    | FILTERS WITH 3 MICRON LEVEL                                                           | 2   |
| 39    | GRINDING MACHINE FOR SAW BLADES KAINDLE SSG 600A-DC                                   | 2   |
| 40    | LAGOS COMPLETE FINISHING AREA (HOTMELTCONTOR EDGE<br>BANDER SMART + TRIMMING MACHINE) | 2   |
| 41    | VACCUM PVC PRESSING                                                                   | 2   |
| 42    | AUTOMATIC CNC HINGES & LOCK BORING                                                    | 1   |
| 43    | SOLID WOOD PANEL ASSEMBELY                                                            | 1   |
| 44    | CNC ROUTER LASER HEADER                                                               | 1   |

































































































































# **CERTIFICATES**





www.halspan.com



01/01/2019

Dar Metal Industries (Wood Division) PO Box 250183 Street No 59 Al Kharj Industrial City, Al Kharj Riyadh, Kingdom of Saudi Arabia

#### **FAO Ahmed Taher**

Haispan Range (ITS / BS) British Specification

We hereby confirm authorisation to use our information in the design and fabrication of fire doors to 30, 60, 90,120 Minutes fire resistance BS476 pt22.1987 in support of claims to the fire performance of doors so constructed.

| Listing 32870 | Halspan 30 Min Optima Fire Rated Door Assembly                        |
|---------------|-----------------------------------------------------------------------|
| Listing 33154 | Halspan 30 Min Prima & Halspan 30 Prima Plus Fire Rated Doo