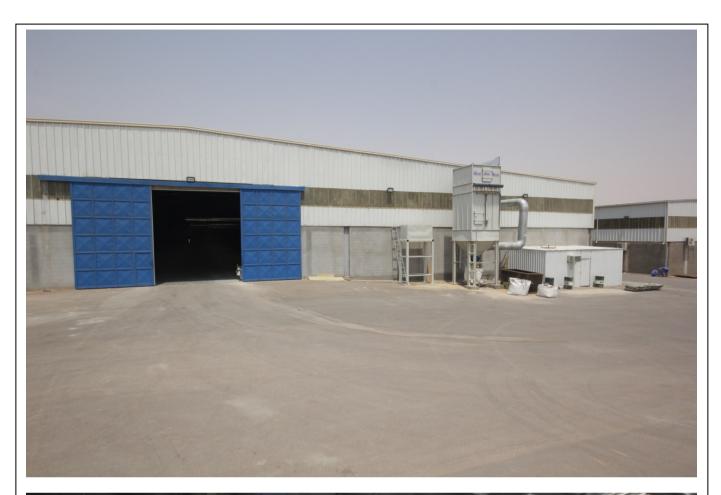

| 2   |
| 38    | FILTERS WITH 3 MICRON LEVEL                                                           | 2   |
| 39    | GRINDING MACHINE FOR SAW BLADES KAINDLE SSG 600A-DC                                   | 2   |
| 40    | LAGOS COMPLETE FINISHING AREA (HOTMELTCONTOR EDGE<br>BANDER SMART + TRIMMING MACHINE) | 2   |
| 41    | VACCUM PVC PRESSING                                                                   | 2   |
| 42    | AUTOMATIC CNC HINGES & LOCK BORING                                                    | 1   |
| 43    | SOLID WOOD PANEL ASSEMBELY                                                            | 1   |
| 44    | CNC ROUTER LASER HEADER                                                               | 1   |

































































































































# **CERTIFICATES**





www.halspan.com



01/01/2019

Dar Metal Industries (Wood Division) PO Box 250183 Street No 59 Al Kharj Industrial City, Al Kharj Riyadh, Kingdom of Saudi Arabia

#### **FAO Ahmed Taher**

Haispan Range (ITS / BS) British Specification

We hereby confirm authorisation to use our information in the design and fabrication of fire doors to 30, 60, 90,120 Minutes fire resistance BS476 pt22.1987 in support of claims to the fire performance of doors so constructed.

| Listing 32870 | Halspan 30 Min Optima Fire Rated Door Assembly                        |
|---------------|-----------------------------------------------------------------------|
| Listing 33154 | Hal