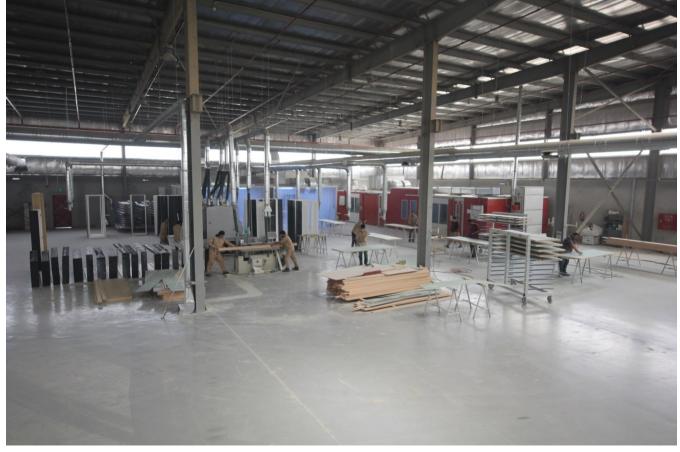

| 2   |
| 38    | FILTERS WITH 3 MICRON LEVEL                                                           | 2   |
| 39    | GRINDING MACHINE FOR SAW BLADES KAINDLE SSG 600A-DC                                   | 2   |
| 40    | LAGOS COMPLETE FINISHING AREA (HOTMELTCONTOR EDGE<br>BANDER SMART + TRIMMING MACHINE) | 2   |
| 41    | VACCUM PVC PRESSING                                                                   | 2   |
| 42    | AUTOMATIC CNC HINGES & LOCK BORING                                                    | 1   |
| 43    | SOLID WOOD PANEL ASSEMBELY                                                            | 1   |
| 44    | CNC ROUTER LASER HEADER                                                               | 1   |

































































































































# **CERTIFICATES**





www.halspan.com



01/01/2019

Dar Metal Industries (Wood Division) PO Box 250183 Street No 59 Al Kharj Industrial City, Al Kharj Riyadh, Kingdom of Saudi Arabia

#### **FAO Ahmed Taher**

Haispan Range (ITS / BS) British Specification

We hereby confirm authorisation to use our information in the design and fabrication of fire doors to 30, 60, 90,120 Minutes fire resistance BS476 pt22.1987 in support of claims to the fire performance of doors so constructed.

| Listing 32870 | Halspan 30 Min Optima Fire Rated Door Assembly                        |
|---------------|-----------------------------------------------------------------------|
| Listing 33154 | Halsp