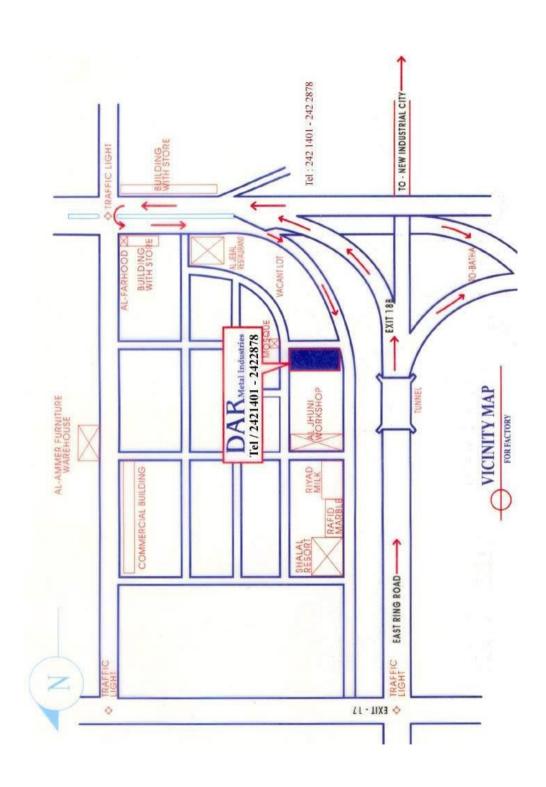

2

Fax: +966 1 242 0958

Website: www.darmetal.com.sa E-mail: info@darmetal.com.sa

**Type of Company** : Saudi Mixed Limited Liability

Commercial Reg. No. : 1010200687

Chamber of Commerce Memb.No.: 149588

**Industrial License No.** : (1639/5)

Name of Owner : Engr. Mohammad Salman

: Mr. Ayman Tuwaijri

Bankers : Saudi Fransi Bank

Saudi American Bank

National Commercial Bank Al Rajhi Banking & Inv. Corp.

Saudi British Bank

Riyadh Bank

Nature of Business : Design, Engineering, Production, Supply

& Installation of Structural &

Architectural, Metal, Aluminum, Glass

and Wood Works

Contact Person : Engr. Mohammad Salman

General Manager Mobile: 050 646 0411

Email: gm@darmetal.com.sa

Website: www.darmetal.com.sa - E-mail: info@darmetal.com.sa





# **LOCATION: OFFICE - RIYADH**







# **LOCATION: FACTORY - AL KHARJ**













# **DAR METAL INDUSTRIES – RIYADH**

# **MANPOWER DETAILS**

| SL. # | DESCRIPTION                    | NUMBER OF<br>STAFF |
|-------|--------------------------------|--------------------|
| 1     | ENGINEERS                      | 8                  |
| 2     | SUPERVISORS                    | 10                 |
| 4     | SKILLED LABOR                  | 62                 |
| 5     | NON - SKILLED LABOR            | 28                 |
| 6     | QUALITY CONTROL                | 5                  |
| 7     | ADMINISTRATION / SUPPORT STAFF | 8                  |
| 8     | FINANCE                        | 5                  |
| 9     | SALES                          | 6                  |
| 10    | TECHNICAL / CAD OPERATORS      | 8