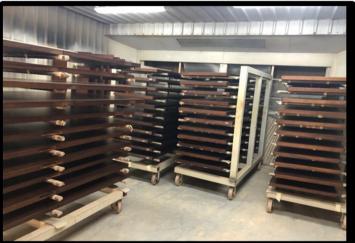

2   |
| 38    | FILTERS WITH 3 MICRON LEVEL                                                           | 2   |
| 39    | GRINDING MACHINE FOR SAW BLADES KAINDLE SSG 600A-DC                                   | 2   |
| 40    | LAGOS COMPLETE FINISHING AREA (HOTMELTCONTOR EDGE<br>BANDER SMART + TRIMMING MACHINE) | 2   |
| 41    | VACCUM PVC PRESSING                                                                   | 2   |
| 42    | AUTOMATIC CNC HINGES & LOCK BORING                                                    | 1   |
| 43    | SOLID WOOD PANEL ASSEMBELY                                                            | 1   |
| 44    | CNC ROUTER LASER HEADER                                                               | 1   |

































































































































# **CERTIFICATES**





www.halspan.com



01/01/2019

Dar Metal Industries (Wood Division) PO Box 250183 Street No 59 Al Kharj Industrial City, Al Kharj Riyadh, Kingdom of Saudi Arabia

#### **FAO Ahmed Taher**

Haispan Range (ITS / BS) British Specification

We hereby confirm authorisation to use our information in the design and fabrication of fire doors to 30, 60, 90,120 Minutes fire resistance BS476 pt22.1987 in support of claims to the fire performance of doors so constructed.

| Listing 32870 | Halspan 30 Min Optima Fire Rated Door Assembly                        |
|---------------|-----------------------------------------------------------------------|
| Listing 33154 | Halspan 30 Min Prima & Halspan 30 Prima Plus Fire