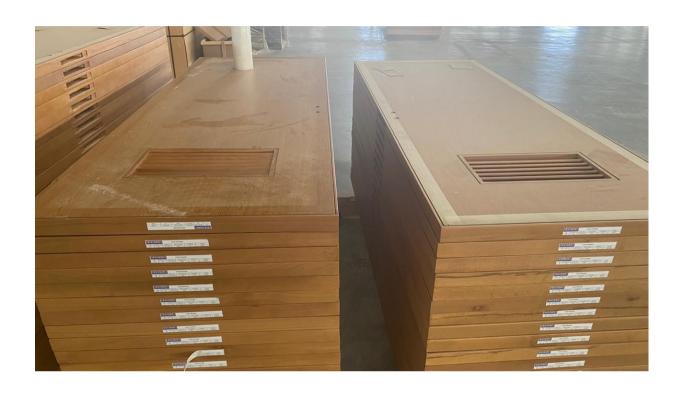

CRON LEVEL                                                           | 2   |
| 39    | GRINDING MACHINE FOR SAW BLADES KAINDLE SSG 600A-DC                                   | 2   |
| 40    | LAGOS COMPLETE FINISHING AREA (HOTMELTCONTOR EDGE<br>BANDER SMART + TRIMMING MACHINE) | 2   |
| 41    | VACCUM PVC PRESSING                                                                   | 2   |
| 42    | AUTOMATIC CNC HINGES & LOCK BORING                                                    | 1   |
| 43    | SOLID WOOD PANEL ASSEMBELY                                                            | 1   |
| 44    | CNC ROUTER LASER HEADER                                                               | 1   |

































































































































# **CERTIFICATES**





www.halspan.com



01/01/2019

Dar Metal Industries (Wood Division) PO Box 250183 Street No 59 Al Kharj Industrial City, Al Kharj Riyadh, Kingdom of Saudi Arabia

#### **FAO Ahmed Taher**

Haispan Range (ITS / BS) British Specification

We hereby confirm authorisation to use our information in the design and fabrication of fire doors to 30, 60, 90,120 Minutes fire resistance BS476 pt22.1987 in support of claims to the fire performance of doors so constructed.

| Listing 32870 | Halspan 30 Min Optima Fire Rated Door Assembly                        |
|---------------|-----------------------------------------------------------------------|
| Listing 33154 | Halspan 30 Min Prima & Halspan 30 Prima Plus Fire Rated Door Assembly |
| Listing 3