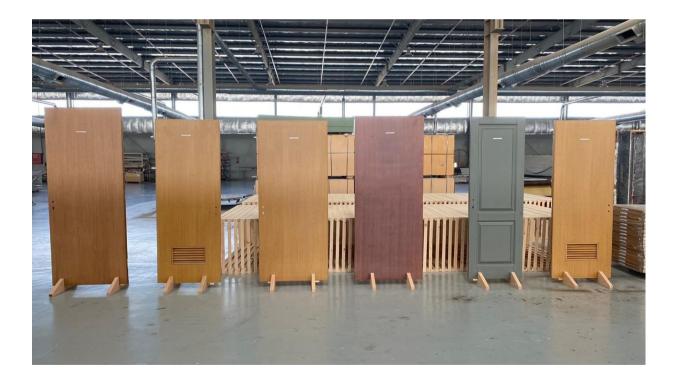

| 2   |
| 39    | GRINDING MACHINE FOR SAW BLADES KAINDLE SSG 600A-DC                                   | 2   |
| 40    | LAGOS COMPLETE FINISHING AREA (HOTMELTCONTOR EDGE<br>BANDER SMART + TRIMMING MACHINE) | 2   |
| 41    | VACCUM PVC PRESSING                                                                   | 2   |
| 42    | AUTOMATIC CNC HINGES & LOCK BORING                                                    | 1   |
| 43    | SOLID WOOD PANEL ASSEMBELY                                                            | 1   |
| 44    | CNC ROUTER LASER HEADER                                                               | 1   |

































































































































# **CERTIFICATES**





www.halspan.com



01/01/2019

Dar Metal Industries (Wood Division) PO Box 250183 Street No 59 Al Kharj Industrial City, Al Kharj Riyadh, Kingdom of Saudi Arabia

#### **FAO Ahmed Taher**

Haispan Range (ITS / BS) British Specification

We hereby confirm authorisation to use our information in the design and fabrication of fire doors to 30, 60, 90,120 Minutes fire resistance BS476 pt22.1987 in support of claims to the fire performance of doors so constructed.

| Listing 32870 | Halspan 30 Min Optima Fire Rated Door Assembly                        |
|---------------|-----------------------------------------------------------------------|
| Listing 33154 | Halspan 30 Min Prima & Halspan 30 Prima Plus Fire Rated Door Assembly |
| Listing 33278 | Halspan 60