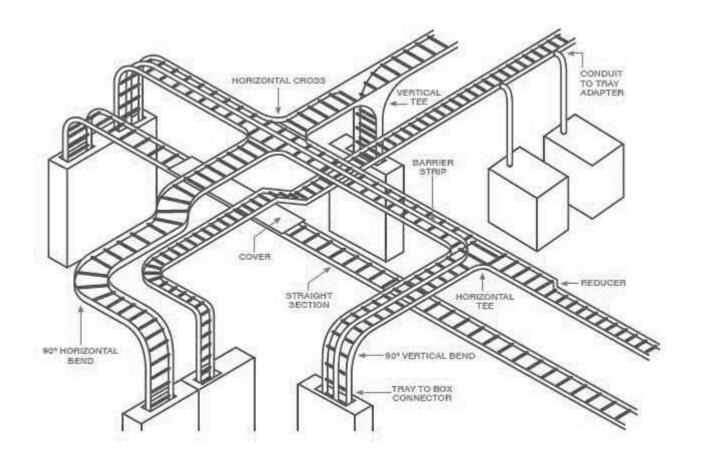

ion #  | 02.A         |  |
|  | CABLE MANAGEMENT SYSTEM DIVISION PROFILE       | Eff. Date  | 31-Jan-2021  |  |
|  |                                                | Page       | 2            |  |

### LIST OF PRODUCTS

#### **CABLE TRAY**

Technical Details at Catalogue

#### **CABLE LADDER**

Technical Details at Catalogue

#### **CABLE TRUNKING**

Technical Details at Catalogue

### JUNCTION BOX

Technical Details at Catalogue

#### **CHANNELS AND FITTINGS**

Technical Details at Catalogue

#### **BRASCKETS AND SUPPORT SYSTEM**

Technical Details at Catalogue













TACKET STUR SIZE











| ocument # | DAR-PQ-CT-2A |
|-----------|--------------|
| ction #   | 02.A         |
| . Date    | 31-Jan-2021  |
| ge        | 3            |

### CABLE TRAY SUPPORT SYSTEM GENERAL VIEW