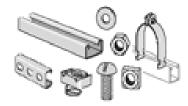

#### **BRASCKETS AND SUPPORT SYSTEM**

Technical Details at Catalogue

TACKET STUR SIZE

| ocument # | DAR-PQ-CT-2A |
|-----------|--------------|
| ction #   | 02.A         |
| . Date    | 31-Jan-2021  |
| ge        | 3            |

### CABLE TRAY SUPPORT SYSTEM GENERAL VIEW